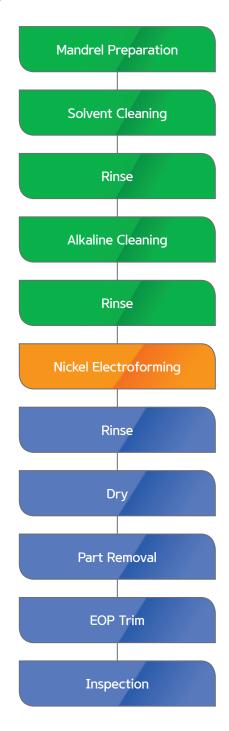

is easy to control the thickness of duplicates.  It is possible to revive fine patterns.  It does not require expensive equipment. |          |
|   | Applied specifications | Internal                                                                                                                                                                                               | ADD, KAI |

Equipment condition

AERO COTEC

 $1,000 \times 1,000 \times 1,300 \, \text{mm}$ 

## **Electro Forming**

Capable of coating complex parts



#### Our technologies and their applications

#### Characteristic

- Create parts by electroplating the model then releasing the plated surface to creat couterpart.
- The model has little size deviation.
- There is no limitation of the shape or size.





### Process